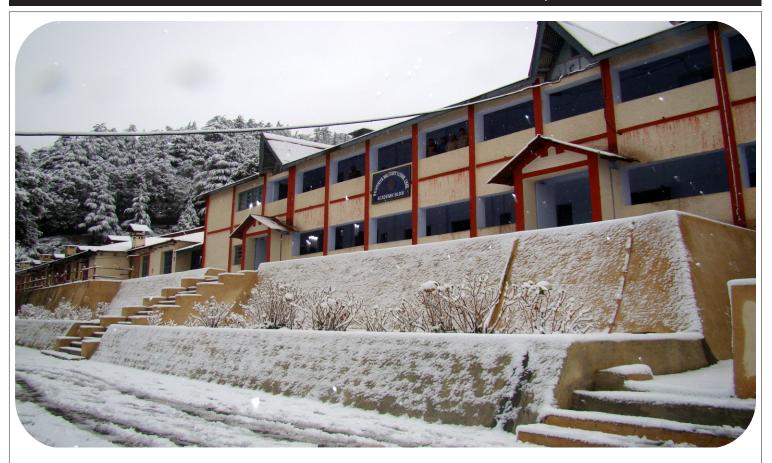

# **RASHTRIYA MILITARY SCHOOL, CHAIL**

# **ABOUT US**

Rashtriya Military School Chail (Shimla Hills) is a residential English Medium Public School under the Ministry of Defence. The foundation of this school was laid by the Prince of Wales in Feb 1922 and the School started functioning in Sep 1925 at Jalandhar Cantt. In 1952 the School was shifted to Nowgong (MP) and was moved to its present location at Chail in 1960. The school was renamed as Chail Military School with effect from 01 Jan 1966 and now as Rashtriya Military School Chail wef 25 Jun 2007. Rashtriya Military Chail was initially known as King George V's Royal Indian Military School, later called as King George V's Royal Indian Military College and then as King George's School. Military Schools provided education to wards of the Defence Service personnel and prepared them for career in the Armed Forces. In 1952 Rashtriya Military Schools were organized as residential Public Schools for students. Their objectives were enlarged and admissions were thrown open to the wards of Defence Service Officers and Civilians. These Schools are the members of Indian public Schools conference.

# **LOCATION**

The school is situated at 7500 feet above mean sea level amidst the scenic splendour of Himalayan forests. The place has a salubrious climate and occupies an important position on the tourist map of India. Chail is 29 Kms. from Kandaghat on Kalka - Shimla line, and 85 Kms. from Kalka. One can reach by narrow gauge rail from Kalka to Kandaghat and from there by bus to Chail.