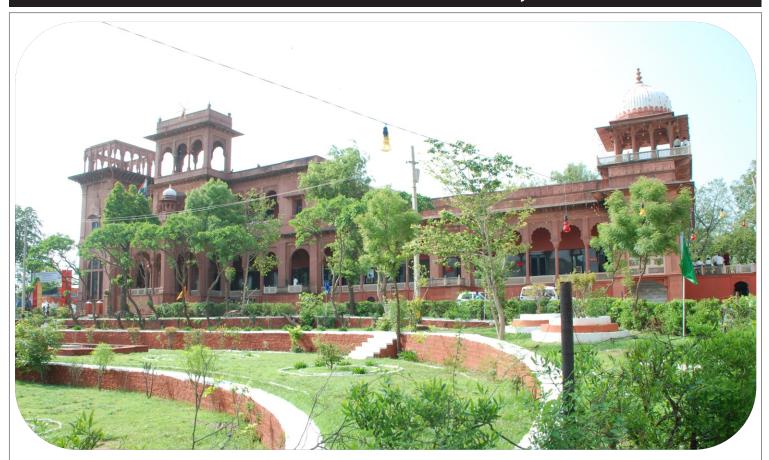

# **ABOUT US**

Rashtriya Military School, Dholpur was the fifth and the youngest of the five Rashtriya Military Schools. Raised on 16 July 1962, the School is the only Rashtriya Military School raised after the Independence. Located on the Dholpur - Bari Highway, the School is housed in a regal palace donated by the erstwhile Maharaja of Dholpur, Udaybhan Singh. The School Campus is spread over an area of more than 1500 acres of the Royal Estate.