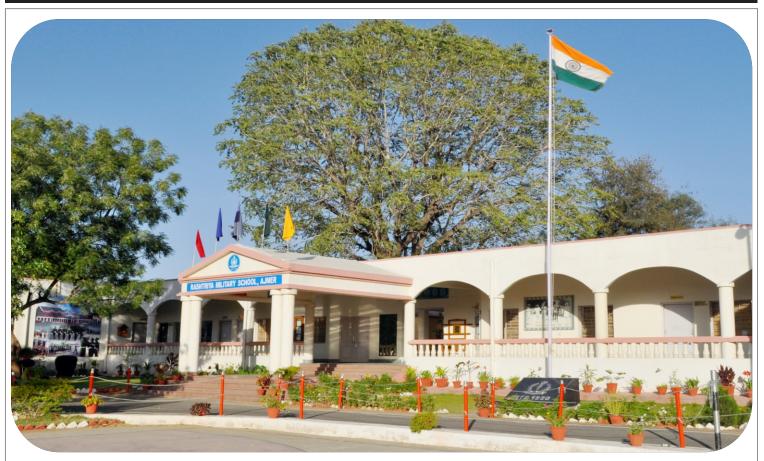

# RASHTRIYA MILITARY SCHOOL, AJMER

# **ABOUT US**

Rashtriya Military School Ajmer, with its panoramic view of surrounding hills, spread over 87 acres was founded on 15 Nov 1930 as King George's Royal Indian Military School to take care of education of wards of defence personnel. In 1952, the school was reorganized on public school lines and admissions were made open to the wards of Defence service Officers and Civilians. In 1954, the school became the member of the India Public School Conference (IPSC). The School was renamed Military School in 1966 and its old motto 'Play the Game' was replaced with 'Sheelam Param Bhushanam' which means 'Character is the highest virtue'. On 25 June 2007 the school got its present name 'Rashtriya Military School Ajmer'.

# **LOCATION**

The school is situated along the Jaipur-Ajmer road at a distance of 3 Kms from the Railway station and about 1 Km from the Rajasthan Roadways Bus Stand with the city to its south.

Ajmer city is located in the centre of Rajasthan and is surrounded by Aravali hills. The 'Ana Sagar' and 'Foy Sagar' lakes add to the beauty of this city. Ajmer is known world over for Dargah Sharif and Pushkar and for its inclusive Sufi Culture. Climatically, in Ajmer, winters are moderate and summers are hot. Evenings are very pleasant even during peak summer.