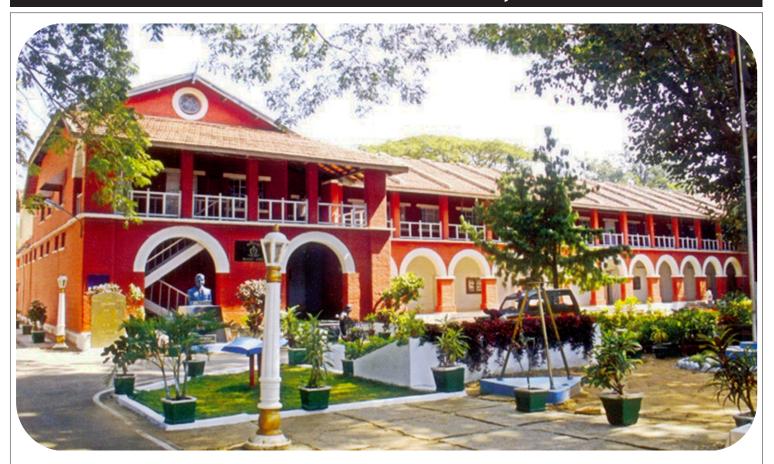

# RASHTRIYA MILITARY SCHOOL, BENGALURU

# **ABOUT US**

King George Royal Indian Military College, Bangalore was established on 1 August 1946 to facilitate education of the wards of defence personnel from South India. Cadets were educated, then from III to VI form to enable them to appear for the Army's Special Examination, which was equivalent to high school education. The three Houses, at those times were Coot, Give and Cornwallis.

# LOCATION

Rashtriya Military School, Bengaluru is located near MG Road at Richmond Town on Hosur Road. Johnson Market and Saint Philomena's Hospital are the main landmarks to reach RMS Bengaluru. The School is 7 Kms away from State Bus Stand, 8.5 Kms from City Railway Station and 5.6 Kms from Cantonment Railway Station. Bengaluru International Airport is 36 Kms far from School's location.