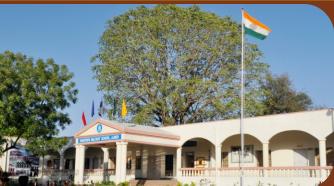

# RASHTRIYA MILITARY SCHOOL, AJMER

# **ABOUT US**

Rashtriya Military School Ajmer, with its panoramic view of surrounding hills, spread over 87 acres was founded on 15 Nov 1930 as King George's Royal Indian Military School to take care of education of wards of defence personnel. In 1952, the school was reorganized on public school lines and admissions were made open to the wards of Defence service Officers and Civilians. In 1954, the school became the member of the India Public School Conference (IPSC). The School was renamed Military School in 1966 and its old motto 'Play the Game' was replaced with 'Sheelam Param Bhushanam' which means 'Character is the highest virtue'. On 25 June 2007 the school got its present name 'Rashtriya Military School Ajmer'.

# **LOCATION**

The school is situated along the Jaipur-Ajmer road at a distance of 3 Kms from the Railway station and about 1 Km from the Rajasthan Roadways Bus Stand with the city to its south.

Ajmer city is located in the centre of Rajasthan and is surrounded by Aravali hills. The 'Ana Sagar' and 'Foy Sagar' lakes add to the beauty of this city. Ajmer is known world over for Dargah Sharif and Pushkar and for its inclusive Sufi Culture. Climatically, in Ajmer, winters are moderate and summers are hot. Evenings are very pleasant even during peak summer.