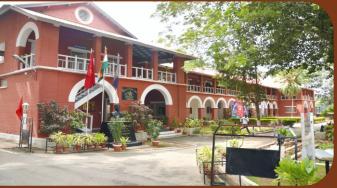

# RASHTRIYA MILITARY SCHOOL, BENGALURU

# **ABOUT US**

King George Royal Indian Military College, Bangalore was established on 1 August 1946 to facilitate education of the wards of defence personnel from South India. Cadets were educated, then from III to VI form to enable them to appear for the Army's Special Examination, which was equivalent to high school education. The three Houses, at those times were Coot, Give and Cornwallis.

# LOCATION

Rashtriya Military School, Bengaluru is located near MG Road at Richmond Town on Hosur Road. Johnson Market and Saint Philomena's Hospital are the main landmarks to reach RMS Bengaluru. The School is 7 Kms away from State Bus Stand, 8.5 Kms from City Railway Station and 5.6 Kms from Cantonment Railway Station. Bengaluru International Airport is 36 Kms far from School's location.