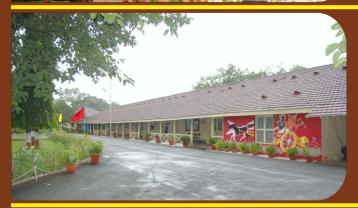

# RASHTRIYA MILITARY SCHOOL, BELGAUM

# **ABOUTUS**

Rashtriya Military School, Belgaum was founded on 30th December 1945 at Belgaum in the then Bombay province. It was then called King George VI Royal Indian Military College. This was the fourth such institution set up in the country. Initially admission to the school was restricted to the wards of JCOs and OR of the Army and their equivalent ranks in the Navy and Air Force. The cadets were prepared for the Army Special Certificate Education Examination. The Instructional staff was drawn exclusively from the Army Educational Corps. It was incumbent upon all cadets to join the defence service after finishing School.

# **LOCATION**

The School is ideally located in Belgaum Cantonment, on the outskirts of Belgaum city, which is one of the fastest growing cities in northwest Karnataka. The district of Belgaum borders two states, Maharashtra and Goa. It is about 100 km (by road) from Hubli, which is one of the bigger junctions on the South-Central Railway. Belgaum is also connected by rail (single line) to Pune, Miraj, Londa and Hubli.