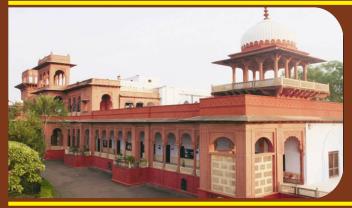

# RASHTRIYA MILITARY SCHOOL, DHOLPUR

# **ABOUT US**

Rashtriya Military School, Dholpur was the fifth and the youngest of the five Rashtriya Military Schools. Raised on 16 July 1962, the School is the only Rashtriya Military School raised after the Independence. Located on the Dholpur - Bari Highway, the School is housed in a regal palace donated by the erstwhile Maharaja of Dholpur, Udaybhan Singh. The School Campus is spread over an area of more than 1500 acres of the Royal Estate.