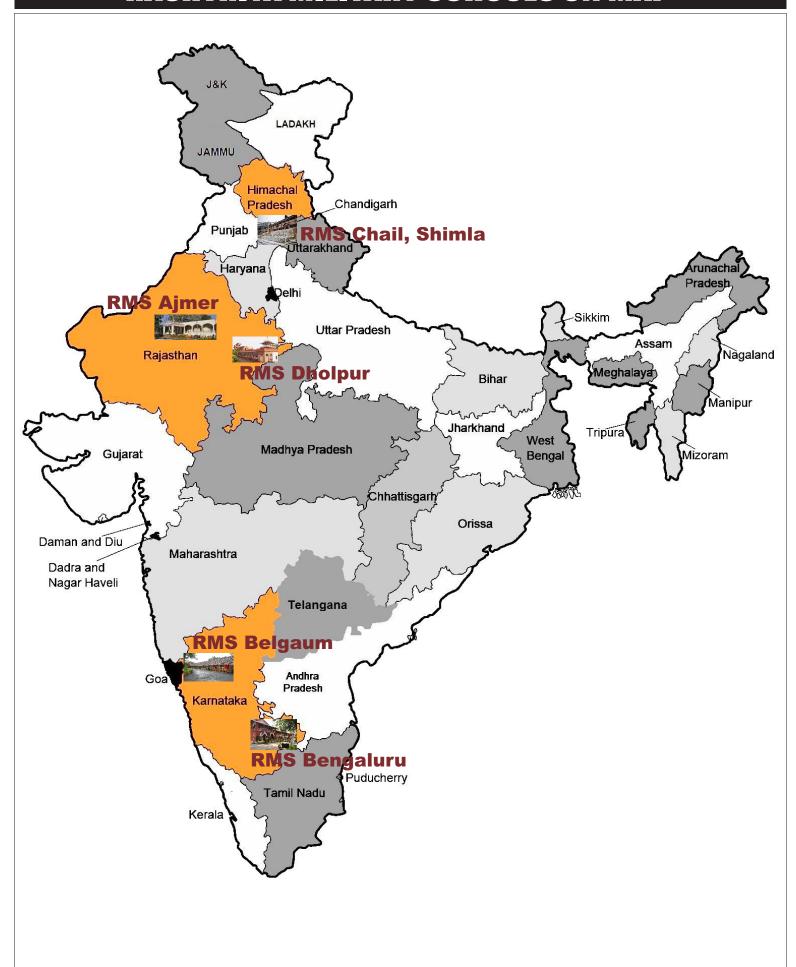

# **RASHTRIYA MILITARY SCHOOLS ON MAP**

## INTRODUCTION

Rashtriya Military Schools are English medium residential Public Schools run by the Ministry of Defence to impart quality education to the wards of defence personnel and civilians from Classes VI to XII. These Schools are the founding members of the Indian Public Schools' Conference (IPSC). Established in the year 1925, these Schools are among the oldest Public Schools in India. There are five Rashtriya Military Schools (RMS) located at Chail in the Shimla Hills of Himachal Pradesh, Ajmer and Dholpur in Rajasthan, Belgaum and Bengaluru in Karnataka. Cadets are admitted into Class VI & IX through a Common Entrance Test (CET) conducted under the aegis of the Integrated Headquarters, Ministry of Defence (Army).