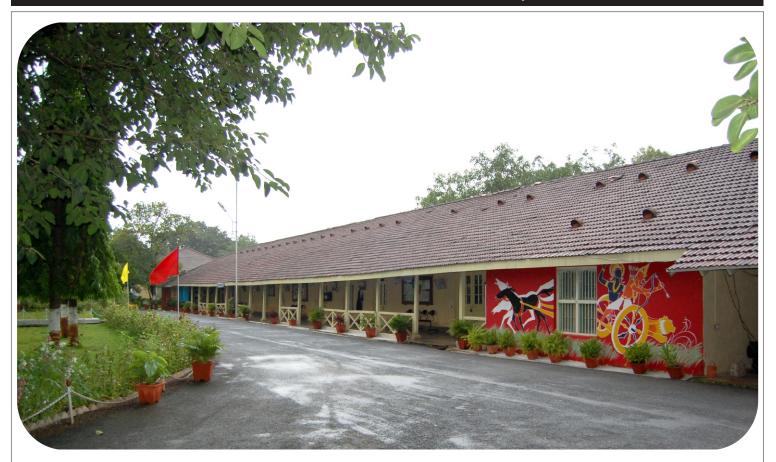

# RASHTRIYA MILITARY SCHOOL, BELGAUM

# **ABOUTUS**

Rashtriya Military School, Belgaum was founded on 30th December 1945 at Belgaum in the then Bombay province. It was then called King George VI Royal Indian Military College. This was the fourth such institution set up in the country. Initially admission to the school was restricted to the wards of JCOs and OR of the Army and their equivalent ranks in the Navy and Air Force. The cadets were prepared for the Army Special Certificate Education Examination. The Instructional staff was drawn exclusively from the Army Educational Corps. It was incumbent upon all cadets to join the defence service after finishing School.

# **LOCATION**

The School is ideally located in Belgaum Cantonment, on the outskirts of Belgaum city, which is one of the fastest growing cities in northwest Karnataka. The district of Belgaum borders two states, Maharashtra and Goa. It is about 100 km (by road) from Hubli, which is one of the bigger junctions on the South-Central Railway. Belgaum is also connected by rail (single line) to Pune, Miraj, Londa and Hubli.