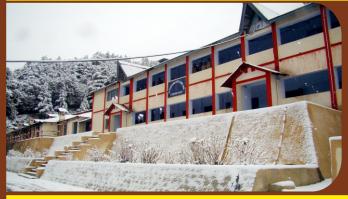

# **RASHTRIYA MILITARY SCHOOL, CHAIL**

# **ABOUT US**

Rashtriya Military School Chail (Shimla Hills) is a residential English Medium Public School under the Ministry of Defence. The foundation of this school was laid by the Prince of Wales in Feb 1922 and the School started functioning in Sep 1925 at Jalandhar Cantt. In 1952 the School was shifted to Nowgong (MP) and was moved to its present location at Chail in 1960. The school was renamed as Chail Military School with effect from 01 Jan 1966 and now as Rashtriya Military School Chail wef 25 Jun 2007. Rashtriya Military Chail was initially known as King George V's Royal Indian Military School, later called as King George V's Royal Indian Military College and then as King George's School. Military Schools provided education to wards of the Defence Service personnel and prepared them for career in the Armed Forces. In 1952 Rashtriya Military Schools were organized as residential Public Schools for students. Their objectives were enlarged and admissions were thrown open to the wards of Defence Service Officers and Civilians. These Schools are the members of Indian public Schools conference.

# **LOCATION**

The school is situated at 7500 feet above mean sea level amidst the scenic splendour of Himalayan forests. The place has a salubrious climate and occupies an important position on the tourist map of India. Chail is 29 Kms. from Kandaghat on Kalka - Shimla line, and 85 Kms. from Kalka. One can reach by narrow gauge rail from Kalka to Kandaghat and from there by bus to Chail.