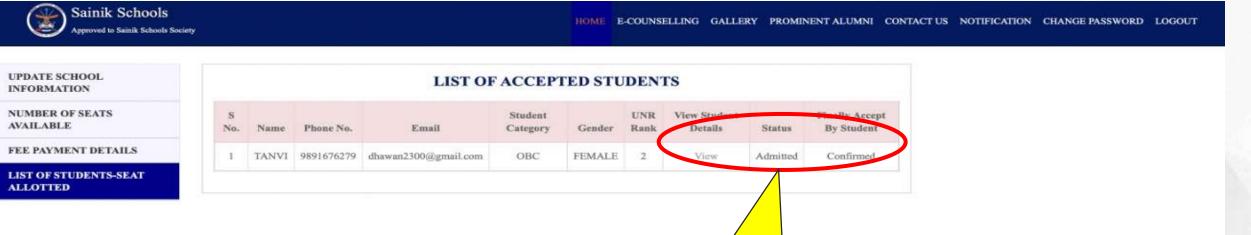

### **REGISTRATION THROUGH THE LINK PROVIDED BY SAINIK SCHOOL SOCIETY**

Sainik Schools

HOME E-COUNSELLING GALLERY PROMINENT ALUMNI CONTACT US CHANGE PASSWORD STUDENT LOGOUT

| MITROFILE         |
|-------------------|
| SCHOOL SELECTION  |
| 1ST ROUND RESULTS |

WV PROFILE

FEE PAYMENT DETAILS

FINAL CONFIRMATION

|                      | MY PROFILE           |  |
|----------------------|----------------------|--|
| APPLICATION NO       | 221810114821         |  |
| NAME                 | TANVI                |  |
| GENDER               | FEMALE               |  |
| DATE OF BIRTH        | 2012-01-28           |  |
| CATEGORY             | OBC                  |  |
| EMAIL                | dhawan2300@gmail.com |  |
| MOBILE NO            | 9891676279           |  |
| FATHER'S NAME        | DEEPAK KUMAR         |  |
| MOTHER'S NAME        | ANJU RANI            |  |
| STATE                | HARYANA              |  |
| DISTRICT             | JIND                 |  |
| PIN CODE             | 126112               |  |
| NRESERVED RANK (AIR) | 2                    |  |

## **CONFIRMATION OF DISPLAYED PERSONAL DATA ON THE PORTAL**

## **AT STUDENT END**