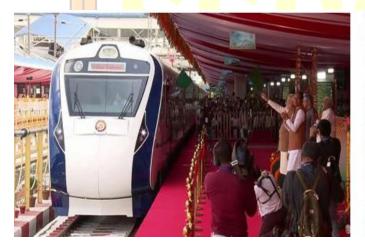

#### PM Modi Flag Off Bhopal-New Delhi Vande Bharat Express

- PM Modi Flagged Off The 11<sup>th</sup> Vande Bharat Express Train Between Bhopal And New Delhi From Rani Kamalapati Railway Station In Bhopal.
- This Train Will Cover A Distance Of 701 Km In Seven Hours And 30 Minutes.
- It Will Pass Through Veerangana Laxmibai Jhansi, Gwalior, And Agra.
- It Is A Mandatory Retirement Savings Scheme For Employees.