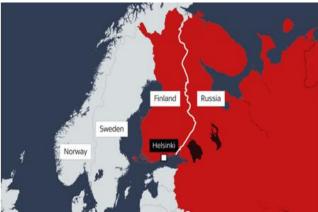

#### Finland Became The 31st Member Of NATO

- Finland Has Become The 31<sup>st</sup> Member Of The North Atlantic Treaty
   Organization (NATO) & Turkey's Unanimous Vote Played A Key Role In Finland's Acceptance As A NATO Member.
- Their Decision To Join NATO Was Based On Security Concerns Following Russia's Invasion Of Ukraine In 2022.
- With The Inclusion Of Finland, NATO Now Includes Countries In **Most Of Europe**And North America.
- Sweden's Application To Join NATO Has Been Rejected By Turkey And Hungary.