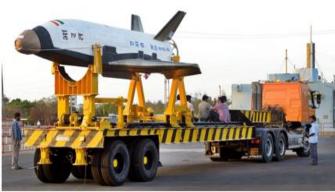

# ISRO Successfully Conducts Landing Experiment Of The Reusable Launch Vehicle

- ISRO Successfully Conducted The Reusable Launch Vehicle Autonomous Landing Mission (RLV LEX).
- The Test Was Conducted At The Aeronautical Test Range (ATR), Chitradurga, Karnataka.
- A **Chinook Helicopter** Of The IAF Carried The Launch Vehicle To A **Height Of 4.5 km** & Released It In Mid-air.
- Indian Space Research Organization (ISRO)
- It Is The National Space Agency Of India.
- It Was Established On **15 August 1969.**
- Headquarters: Bengaluru
- Chairman: S Somnath