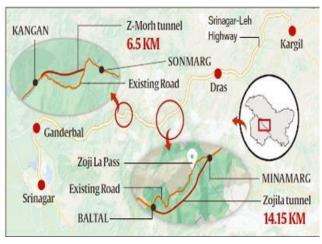

#### Srinagar Leh's Z - Morh Tunnel To Be Inaugurated Soon

- Z-Morh Tunnel That Connects Gagangir & Sonamarg On The Srinagar-Leh Highway Will Be Inaugurated In April 2023 According To Minister For Road Transport And Highways.
- 9 Tunnels Were Being Built Between Jammu & Srinagar & Asia's Longest Tunnel At Zojila Would Also Be Ready By 2024.
- It Is A 6.5 Km Long Tunnel Between Gagangir And Sonamarg On The Srinagar Leh Highway.
- It is Being Constructed At An Altitude Of 11,578 Feet And Will Provide Allweather Connectivity To The Kashmir Valley.
- This Tunnel Will Reduce The Travel Time Between Srinagar And Leh By About 5
  Hours.