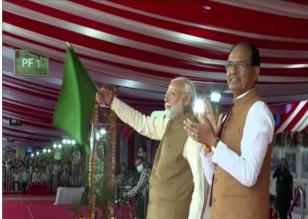

### Haryana Becomes 1st State To Have 100% Electrified

#### **Railway Network**

- Indian Railways Successfully Completed 100% Electrification Of The Railway Network In Haryana And With This, Haryana Has Become The 1st State In India To Have A 100% Electrified Railway Network.
- It Will Reduce The Dependence Of Indian Railways On Imported Crude Oil And Also Save Foreign Exchange.
- Electrification Of Railways Will Help **Reduce Carbon Emissions & Contribute** Towards The Goal Of A **Sustainable And Environment**-friendly Transport System.
- The Electrification Project Covers The Existing **Broad Gauge Network** Of **1,701 Route Kilometres** In **Haryana**.