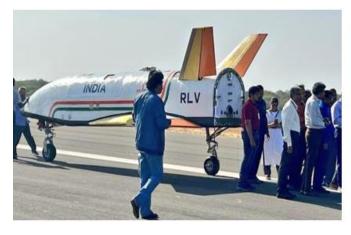

# ISRO Successfully Conducts Landing Experiment Of The Reusable Launch Vehicle

- ISRO Successfully Conducted The Reusable Launch Vehicle Autonomous Landing Mission (RLV LEX).
- The Test Was Conducted At The Aeronautical Test Range (ATR), Chitradurga, Karnataka.
- A **Chinook Helicopter** Of The IAF Carried The Launch Vehicle To A **Height Of 4.5 km** & Released It In Mid-air.
- Indian Space Research Organization (ISRO)
- It Is The National Space Agency Of India.
- It Was Established On **15 August 1969.**
- Headquarters: Bengaluru
- Chairman: S Somnath