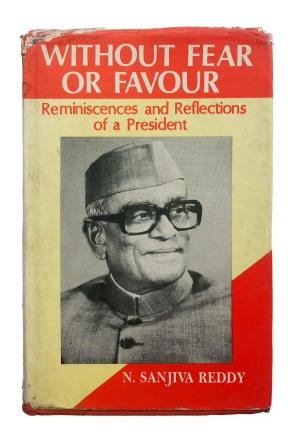

### "Without Fear or Favour" Book Written By

- A. R K Narayan
- B. Khushwant Singh
- C. Neelam Sanjiva Reddy
- D. APJ Abdul Kalam

### "Without Fear or Favour" Book Is Written By

- A. R K Narayan
- B. Khushwant Singh
- C. Neelam Sanjiva Reddy
- D. APJ Abdul Kalam