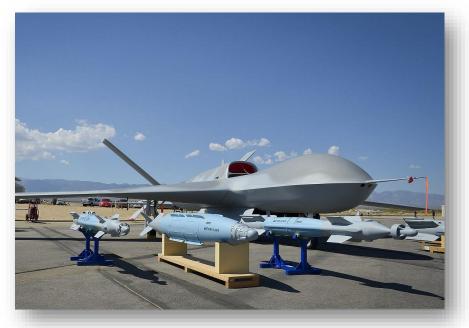

#### **Predator C Avenger Is A**

- A. Air to Air missile
- B. Sniper Rifle
- C. Anti-tank Guided missile
- D. Drone

#### **Predator C Avenger Is A**

A. Air to Air missile

B. Sniper Rifle

C. Anti-tank Guided missile

**Range:** 2,900 km

Top speed: 740 km/h

Length: 13 m

**Engine type:** Pratt & Whitney

Canada PW500

#### D. Drone