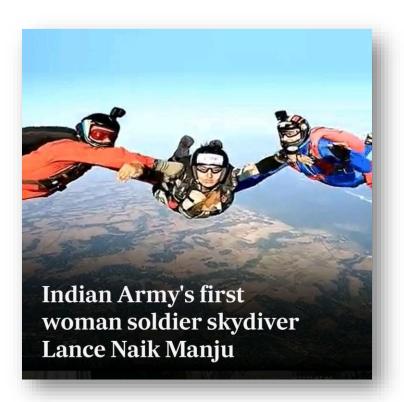

### \_\_\_Becomes Indian Army's First Woman Sky Diver.

- A. Roop Rai
- B. Lance Naik Manju
- C. Corporal Manju
- D. None

### \_Becomes Indian Army's First Woman Sky Diver.

- A. Roop Rai
- B. Lance Naik Manju
- C. Corporal Manju
- D. None