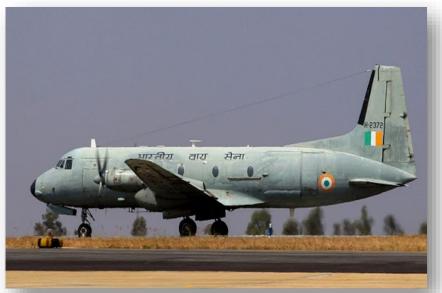

### The Hawker Siddeley HS 748 Is A

- A. Helicopter
- B. Machine Gun
- C. UAV
- D. Transport Aircraft

### The Hawker Siddeley HS 748 is a

A. Helicopter

B. Machine Gun

C. UAV

**D.** Transport Aircraft

#### **Hawker Siddeley HS 748**

Origin: United Kingdom

Role: Transport

In-Service: 57