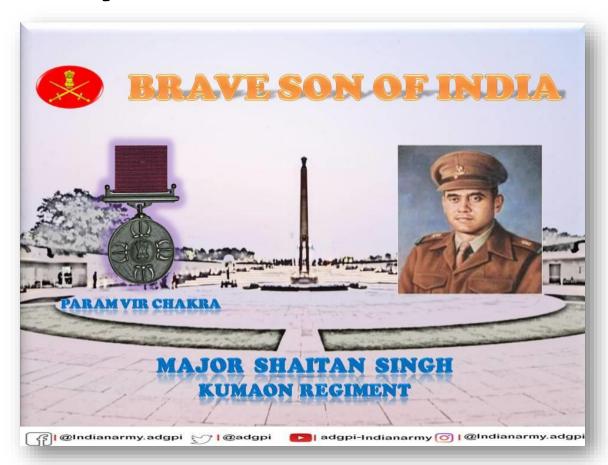

## In the Battle of\_\_, Major Shaitan Singh displayed Unprecedent Bravery.

- A. Srinagar
- B. Drass
- C. RezangLa
- D. None of the above