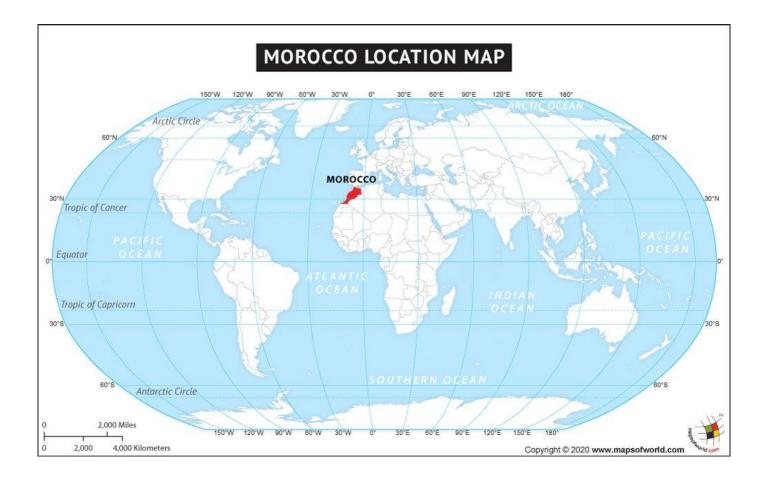

### Rabat Is The Capital Of

- A. Morocco
- B. Montenegro
- C. Monaco
- D. Maldives

## **Rabat Is The Capital Of**

- A. Morocco
- B. Montenegro
- C. Monaco
- D. Maldives